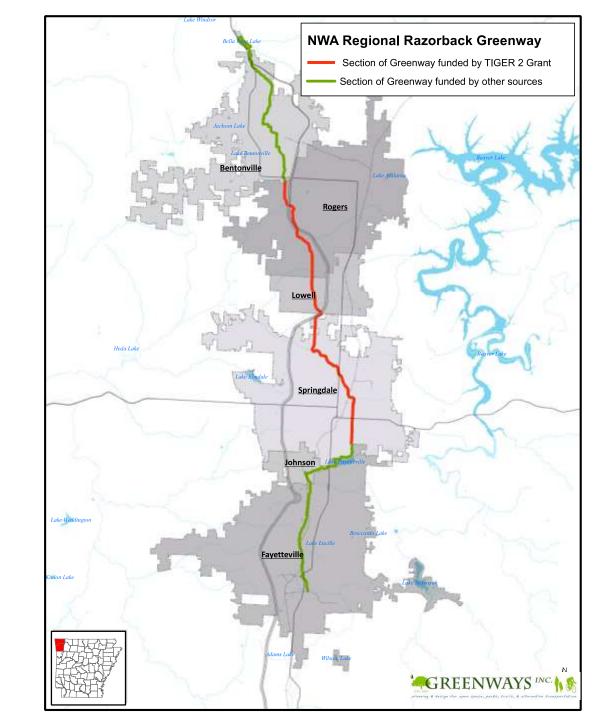

### **TIGER 2 Grant Award**

**Funding Formula:** 

USDOT \$15,000,000 WFF Match \$3,750,000 Total \$18,750,000

Additional Funding \$1,350,000 - WFF

**Baseline: \$20 million** 

### **Leveraged Funding Strategy**

Primary Funding – Greenway Trail

- Walton Family Foundation \$12 million
- TIGER 2 Grant \$20 million

Baseline: \$32 million

# Total Funding for Razorback Greenway

\$42 million in public and private funding